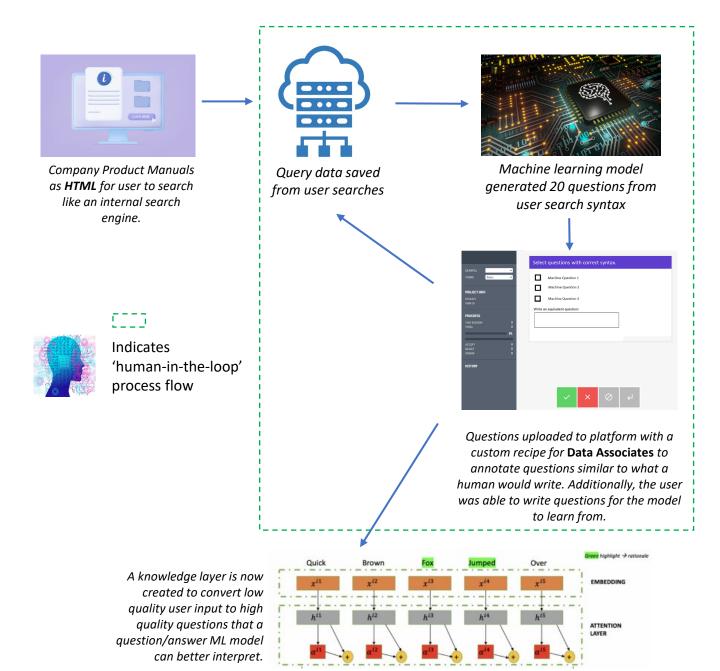

### Challenge

An insurance carrier had implemented an in-house search tool to facilitate employee access to its product reference manuals. However, administrators noted that users rarely typed full questions using English language syntax. The data science research team determined that adding an attention layer could convert these partial questions into the correct syntax, thereby increasing the performance of the search tool.

#### Solution

Data Associates were provided with raw syntax and 20 machine-generated questions for each search query. They selected all the machine-generated questions that used the correct syntax and then created 3 additional questions using the full and correct syntax.

#### Outcome

Selecting the correct machine-generated questions and adding additional examples strengthened the attention layer so that it could accept partial / poorly structured user queries and consistently output strings which the search tool could correctly interpret – thereby increasing the usage of the product reference manuals.